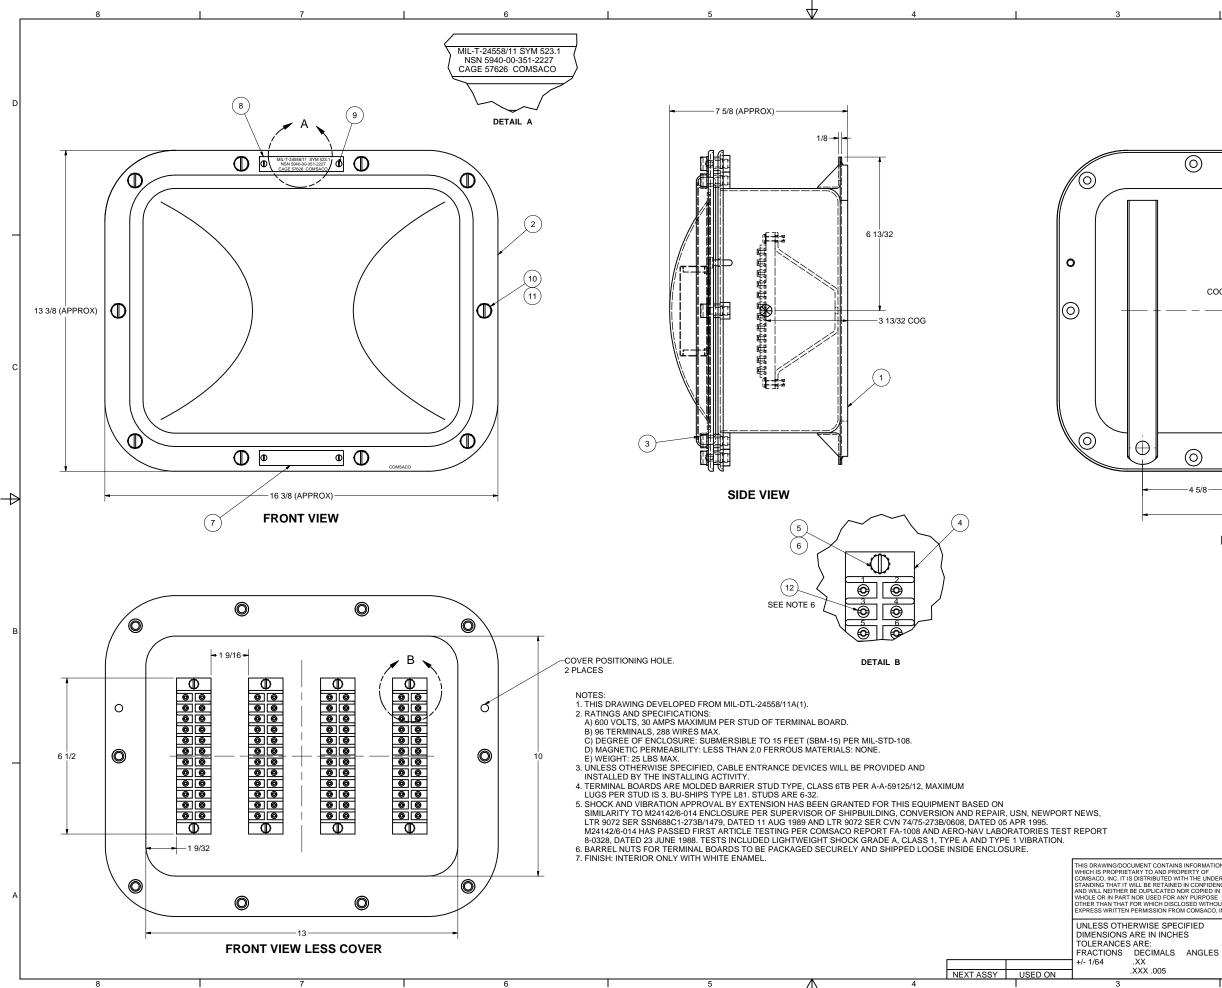

4

| 1                                |                                                    |               |                                                               | 2                            |                                                                       | I 1                                                           |            |            |   |
|----------------------------------|----------------------------------------------------|---------------|---------------------------------------------------------------|------------------------------|-----------------------------------------------------------------------|---------------------------------------------------------------|------------|------------|---|
| 'L                               | 701-                                               |               |                                                               | -                            |                                                                       | REVISIONS                                                     | D.+        | A          | ] |
| ŀ                                | ZONE                                               | REV           | ADDED:                                                        | ITEM 12. EXT                 |                                                                       | DESCRIPTION<br>ATA TO NOTE 5.                                 | DATE       | AUTH       | - |
|                                  | ALL                                                | A             | REVISED                                                       | D: DWG INTO CAD FORMAT.      |                                                                       |                                                               | 10/19/07   | AW         |   |
| ŀ                                |                                                    |               | AUTH: DESIGN REQUIREMENTS.<br>REVISED: ITEMS 5 & 6 WERE CRES. |                              |                                                                       |                                                               |            |            | 1 |
|                                  | 2A                                                 | В             |                                                               | UFR REQ.                     |                                                                       |                                                               | 5/27/14    | AW         |   |
| L                                |                                                    |               |                                                               |                              |                                                                       |                                                               | •          |            | D |
|                                  |                                                    |               |                                                               |                              |                                                                       |                                                               |            |            |   |
|                                  |                                                    |               |                                                               |                              |                                                                       |                                                               |            |            |   |
|                                  |                                                    |               |                                                               |                              |                                                                       |                                                               |            |            |   |
| 9)                               |                                                    | È)            | (                                                             | <u>)</u>                     |                                                                       |                                                               | _          |            |   |
|                                  |                                                    | ΨĽ            |                                                               |                              |                                                                       | $\odot$                                                       | l          |            |   |
|                                  |                                                    |               | _                                                             |                              | $\neg$                                                                |                                                               |            |            |   |
|                                  |                                                    |               |                                                               |                              |                                                                       |                                                               |            |            |   |
|                                  |                                                    |               |                                                               |                              |                                                                       |                                                               |            |            | L |
|                                  |                                                    |               |                                                               |                              |                                                                       |                                                               |            |            |   |
|                                  |                                                    |               |                                                               |                              |                                                                       | 0                                                             |            |            |   |
|                                  |                                                    |               |                                                               |                              |                                                                       |                                                               |            |            |   |
| COG-                             |                                                    |               |                                                               |                              |                                                                       |                                                               |            |            |   |
|                                  |                                                    | ╈╟            |                                                               | # -                          |                                                                       |                                                               | /16        |            |   |
|                                  |                                                    | Ψ             |                                                               |                              |                                                                       |                                                               | -          |            |   |
|                                  |                                                    |               |                                                               |                              |                                                                       |                                                               |            |            |   |
|                                  |                                                    |               |                                                               |                              |                                                                       |                                                               |            |            |   |
|                                  |                                                    | ·             |                                                               |                              |                                                                       |                                                               |            |            | с |
|                                  |                                                    |               |                                                               |                              |                                                                       | 5 23/32                                                       |            |            |   |
|                                  |                                                    |               |                                                               |                              |                                                                       |                                                               |            |            |   |
|                                  |                                                    | i I           |                                                               |                              |                                                                       |                                                               |            |            |   |
|                                  |                                                    |               |                                                               |                              |                                                                       |                                                               |            |            |   |
| _                                |                                                    |               |                                                               | - If                         | $\rightarrow$                                                         |                                                               | <u> </u>   |            |   |
| <b>)</b>                         |                                                    |               | (                                                             | $\bigcirc$ $\bigcirc$        | 5                                                                     |                                                               |            |            |   |
|                                  |                                                    | +             |                                                               |                              | $\square$                                                             | -                                                             |            |            |   |
| 4 5/8                            |                                                    | ►             |                                                               |                              | $  \rangle$                                                           |                                                               |            |            |   |
|                                  |                                                    | 9 1/4         |                                                               | -                            |                                                                       | \                                                             |            |            |   |
|                                  | 2                                                  |               |                                                               |                              | I                                                                     | -3XØ9/16<br>FOR 1/2-13 MTG BOLTS.                             |            |            |   |
| В                                | BAC                                                | k vie         | W                                                             |                              |                                                                       | TOIC INZ-13 MITO DOE10.                                       |            |            |   |
|                                  |                                                    |               |                                                               |                              |                                                                       |                                                               |            |            |   |
|                                  |                                                    |               |                                                               |                              |                                                                       |                                                               |            |            |   |
|                                  |                                                    |               |                                                               |                              |                                                                       |                                                               |            |            |   |
|                                  |                                                    |               |                                                               |                              |                                                                       |                                                               |            |            |   |
|                                  |                                                    |               |                                                               |                              |                                                                       |                                                               |            |            |   |
|                                  |                                                    |               |                                                               |                              |                                                                       |                                                               |            |            | в |
|                                  |                                                    |               |                                                               |                              |                                                                       |                                                               |            |            |   |
|                                  |                                                    |               |                                                               |                              |                                                                       |                                                               |            |            |   |
|                                  |                                                    |               |                                                               |                              |                                                                       |                                                               |            |            |   |
|                                  |                                                    |               |                                                               |                              |                                                                       |                                                               |            |            |   |
|                                  | Г                                                  |               |                                                               |                              |                                                                       | Parts List                                                    |            |            | 1 |
|                                  | E                                                  | ITEM          | QTY                                                           | PART NUM                     | IBER                                                                  | DESCRIPTION                                                   |            |            | 1 |
|                                  | F                                                  | 1             | + +                                                           | 200134                       |                                                                       | BOX WELDMENT, BRASS, 10X13X<br>COVER WELDMENT, BRASS, DOM     |            | 2          | - |
|                                  |                                                    | 3             |                                                               | 00174-102                    |                                                                       | GASKET, COVER, RUBBER                                         | IED, TUATS | >          | - |
|                                  | E                                                  | 4             | 4 6                                                           | STB24                        |                                                                       | TERMINAL BOARD, 30A, 600V, 24T                                |            | 25/12      | F |
|                                  | ⊢                                                  | 5<br>6        |                                                               | (-RHM-BRS-02<br>(-ELW-PHB-10 |                                                                       | SCREW, RHM, BRASS, 10-24 X 3/4<br>WASHER, EXT TOOTH, PHOS-BRZ |            |            | - |
|                                  | $\vdash$                                           | 7             |                                                               | 00260-1                      |                                                                       | NAMEPLATE, BRASS, BLANK                                       | -, " 10    |            | 1 |
|                                  | 8 1 100260-523.1   9 4 X-RHM-BRS-6   10 10 74031-5 |               |                                                               | 0.05-                        | NAMEPLATE, BRASS, ENGRAVED                                            |                                                               |            |            |   |
|                                  |                                                    |               |                                                               | 32-250                       | SCREW, RHM, BRASS, 6-32 X 1/4"<br>BOLT, COVER, BRASS, 3/8-16 X 1-1/8" |                                                               |            | -          |   |
|                                  | E                                                  | 11            | 10 A                                                          | N960B616                     |                                                                       | WASHER, FLAT, BRASS, 3/8"                                     | .,         |            |   |
|                                  | REDR                                               | 12<br>RAWN    | 96 1                                                          | 01250-3                      |                                                                       | BARREL NUT, BRASS, 6-32                                       |            |            | - |
| FORMATION<br>TY OF<br>THE UNDER- | СН                                                 |               | NDLEY                                                         | 10/18/2007                   |                                                                       | COMSACO, IN                                                   | IC.        |            |   |
| CONFIDENCE<br>COPIED IN          | wv                                                 | INAL<br>VESTH | OFF                                                           | 10/9/1987                    | NORFOLK, VA. 23502                                                    |                                                               |            |            | , |
| PURPOSE<br>ED WITHOUT            | QA                                                 |               |                                                               |                              |                                                                       |                                                               |            | • <b>T</b> | A |
| OMSACO, INC                      | D.<br>MFG                                          | 6             |                                                               |                              | TERMINAL BOX, BRASS, 96T,                                             |                                                               |            |            |   |
| IED<br>APPROVED                  |                                                    |               |                                                               | -                            | SBM                                                                   | -15, SYM 523.1                                                |            |            |   |
|                                  | 1                                                  |               |                                                               | 1                            |                                                                       |                                                               |            |            |   |

SIZE CODE IDENT NO. DWG NO

SCALE

D 57626 404-523.1

в

SHEET 1 OF 1