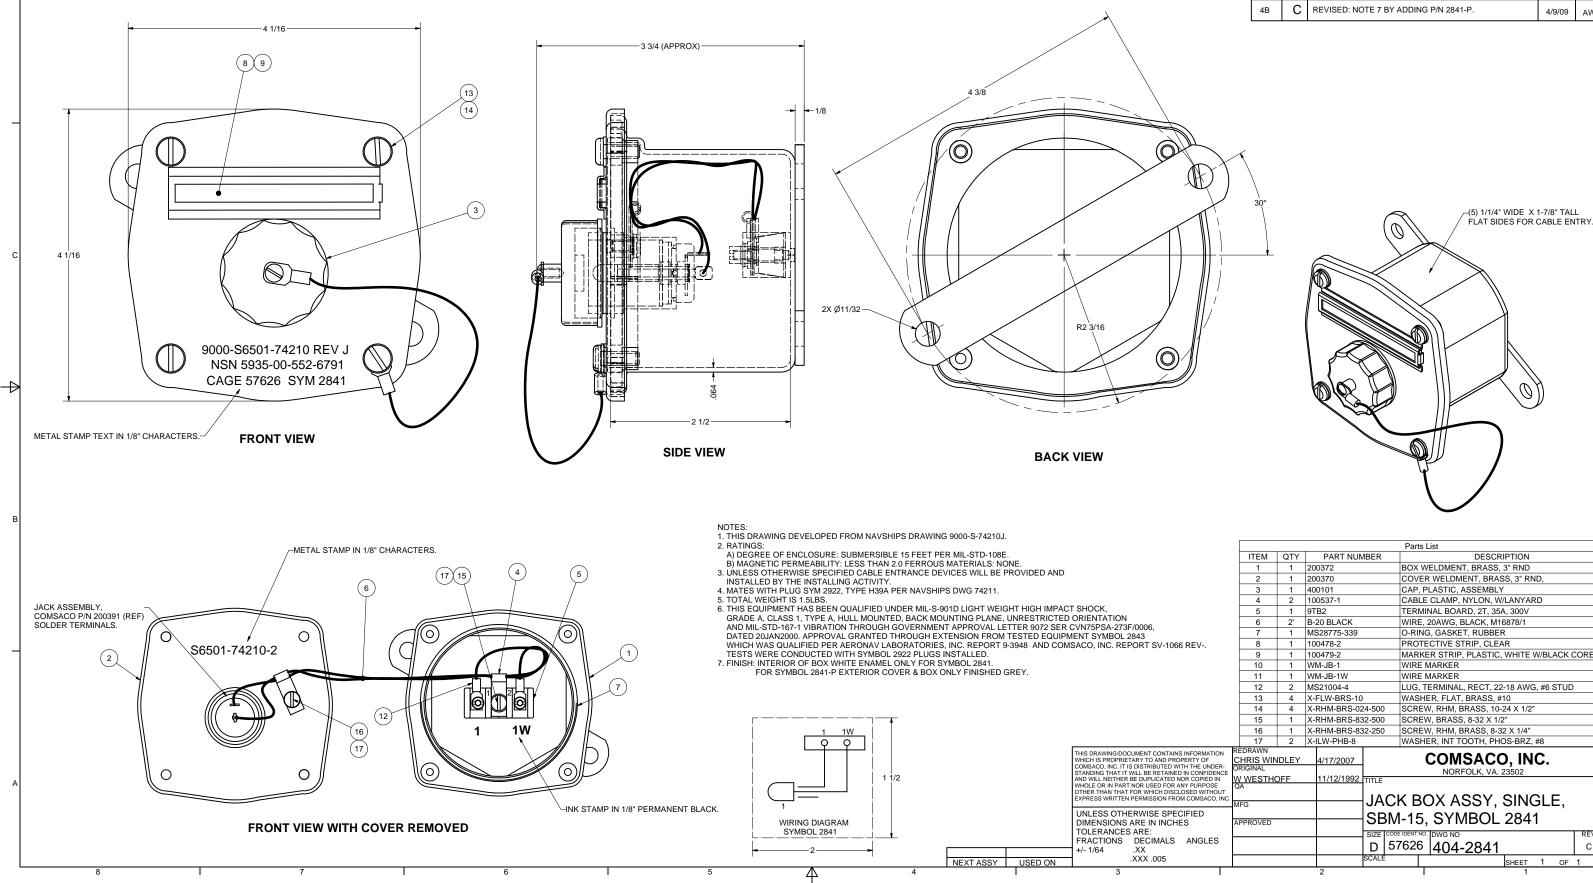

D

| 2         |           | 2                                            | 1                                                                                                                                                                                                    |                                                                                                                                                                                                                                  |                                                                                                                                                                                                                                  |                                                                                                                                                                                                                                                                                                       |  |  |  |
|-----------|-----------|----------------------------------------------|------------------------------------------------------------------------------------------------------------------------------------------------------------------------------------------------------|----------------------------------------------------------------------------------------------------------------------------------------------------------------------------------------------------------------------------------|----------------------------------------------------------------------------------------------------------------------------------------------------------------------------------------------------------------------------------|-------------------------------------------------------------------------------------------------------------------------------------------------------------------------------------------------------------------------------------------------------------------------------------------------------|--|--|--|
| REVISIONS |           |                                              |                                                                                                                                                                                                      |                                                                                                                                                                                                                                  |                                                                                                                                                                                                                                  |                                                                                                                                                                                                                                                                                                       |  |  |  |
| ZONE      | REV       | ſ                                            |                                                                                                                                                                                                      | DATE                                                                                                                                                                                                                             | AUTH                                                                                                                                                                                                                             |                                                                                                                                                                                                                                                                                                       |  |  |  |
| 1B        | A         | 15 WAS 5/8" LG, 18 \                         |                                                                                                                                                                                                      | 9/20/02                                                                                                                                                                                                                          | AW                                                                                                                                                                                                                               |                                                                                                                                                                                                                                                                                                       |  |  |  |
| ALL       | В         |                                              |                                                                                                                                                                                                      |                                                                                                                                                                                                                                  |                                                                                                                                                                                                                                  | ww                                                                                                                                                                                                                                                                                                    |  |  |  |
| 4B        | С         | REVISED: NOTE 7 BY ADDING P/N 2841-P. 4/9/09 |                                                                                                                                                                                                      |                                                                                                                                                                                                                                  |                                                                                                                                                                                                                                  |                                                                                                                                                                                                                                                                                                       |  |  |  |
|           | 1B<br>ALL | 1B A ALL B                                   | ZONE     REV     REV       1B     A     CHANGE: P/N DESCRIPTION<br>15 WAS 5/8" LG, 18<br>16 WAS EXT TOOTH<br>AUTH: ECO 1019.       ALL     B     ADDED: NOTES 5, 6 & 7.<br>REVISED: DWG INTO CAD FOR | REVISIONS   ZONE REV DESCRIPTION   1B A CHANGE: P/N DESCRIPTION, ITEM 14 WAS 1/4" LG,<br>15 WAS 5/8" LG, 18 WAS 3/8" LG,<br>16 WAS EXT TOOTH.<br>AUTH: ECO 1019.   ALL B ADDED: NOTES 5, 6 & 7.<br>REVISED: DWG INTO CAD FORMAT. | REVISIONS   ZONE REV DESCRIPTION   1B A CHANGE: P/N DESCRIPTION, ITEM 14 WAS 1/4" LG,<br>15 WAS 5/8" LG, 18 WAS 3/8" LG,<br>16 WAS EXT TOOTH.<br>AUTH: ECO 1019.   ALL B ADDED: NOTES 5, 6 & 7.<br>REVISED: DWG INTO CAD FORMAT. | REVISIONS       ZONE     REV     DESCRIPTION     DATE       1B     A     CHANGE: P/N DESCRIPTION, ITEM 14 WAS 1/4" LG,<br>15 WAS 5/8" LG, 18 WAS 3/8" LG,<br>16 WAS EXT TOOTH.<br>AUTH: ECO 1019.     9/20/02       ALL     B     ADDED: NOTES 5, 6 & 7.<br>REVISED: DWG INTO CAD FORMAT.     4/25/07 |  |  |  |

|                        | Parts List    |     |                   |       |                                           |  |  |
|------------------------|---------------|-----|-------------------|-------|-------------------------------------------|--|--|
|                        | ITEM          | QTY | PART NUN          | 1BER  | DESCRIPTION                               |  |  |
|                        | 1             | 1   | 200372            |       | BOX WELDMENT, BRASS, 3" RND               |  |  |
|                        | 2             | 1   | 200370            |       | COVER WELDMENT, BRASS, 3" RND,            |  |  |
|                        | 3             | 1   | 400101            |       | CAP, PLASTIC, ASSEMBLY                    |  |  |
|                        | 4             | 2   | 100537-1          |       | CABLE CLAMP, NYLON, W/LANYARD             |  |  |
|                        | 5             | 1   | 9TB2              |       | TERMINAL BOARD, 2T, 35A, 300V             |  |  |
|                        | 6             | 2'  | B-20 BLACK        |       | WIRE, 20AWG, BLACK, M16878/1              |  |  |
|                        | 7             | 1   | MS28775-339       |       | O-RING, GASKET, RUBBER                    |  |  |
|                        | 8             | 1   | 100478-2          |       | PROTECTIVE STRIP, CLEAR                   |  |  |
|                        | 9             | 1   | 100479-2          |       | MARKER STRIP, PLASTIC, WHITE W/BLACK CORE |  |  |
|                        | 10            | 1   | WM-JB-1           |       | WIRE MARKER                               |  |  |
|                        | 11            | 1   | WM-JB-1W          |       | WIRE MARKER                               |  |  |
|                        | 12            | 2   | MS21004-4         |       | LUG, TERMINAL, RECT, 22-18 AWG, #6 STUD   |  |  |
|                        | 13            | 4   | X-FLW-BRS-10      |       | WASHER, FLAT, BRASS, #10                  |  |  |
|                        | 14            | 4   | X-RHM-BRS-024-500 |       | SCREW, RHM, BRASS, 10-24 X 1/2"           |  |  |
|                        | 15            | 1   | X-RHM-BRS-832-500 |       | SCREW, BRASS, 8-32 X 1/2"                 |  |  |
|                        | 16            | 1   | X-RHM-BRS-832-250 |       | SCREW, RHM, BRASS, 8-32 X 1/4"            |  |  |
|                        | 17            | 2   | X-ILW-PHB-8       |       | WASHER, INT TOOTH, PHOS-BRZ, #8           |  |  |
|                        | REDRAWN       |     |                   |       |                                           |  |  |
| Y OF C                 | CHRIS WINDLEY |     | 4/17/2007         |       | COMSACO, INC.                             |  |  |
| ONFIDENCE              |               |     | 44404000          |       | NORFOLK, VA. 23502                        |  |  |
|                        |               |     | 11/12/1992        | TITLE |                                           |  |  |
| WITHOUT<br>MSACO, INC. |               |     |                   | 140   |                                           |  |  |
| M                      | IFG           |     |                   | JAC   | K BOX ASSY, SINGLE,                       |  |  |
| D                      |               |     |                   | SBM   | I-15, SYMBOL 2841                         |  |  |
| A                      | PPROVED       |     |                   |       |                                           |  |  |
| IGLES                  |               |     |                   |       | E IDENT NO. DWG NO REV                    |  |  |
|                        |               |     |                   | D 5   | 7626 <b>404-2841</b> с                    |  |  |
|                        |               |     |                   | SCALE | SHEET 1 OF 1                              |  |  |
|                        |               |     | 2                 |       |                                           |  |  |